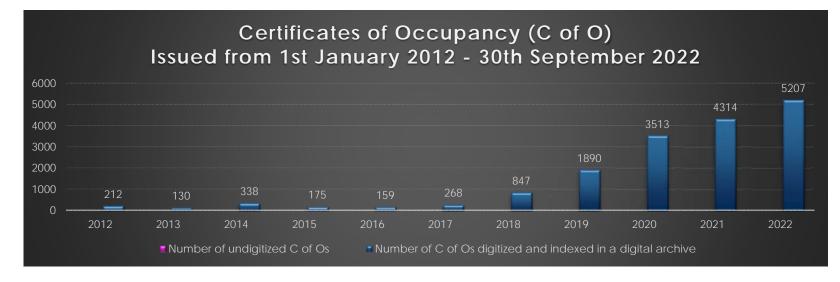

|                     | Total Number | Number of C of Os<br>digitized and | Number of        |
|---------------------|--------------|------------------------------------|------------------|
| <b>Description/</b> | of C of Os   | indexed in a Digital               | undigitized C of |
| Year                | Registered   | archive                            | Os               |
| 2012                | 212          | 212                                | 0                |
| 2013                | 130          | 130                                | 0                |
| 2014                | 338          | 338                                | 0                |
| 2015                | 175          | 175                                | 0                |
| 2016                | 159          | 159                                | 0                |
| 2017                | 268          | 268                                | 0                |
| 2018                | 847          | 847                                | 0                |
| 2019                | 1890         | 1890                               | 0                |
| 2020                | 3513         | 3513                               | 0                |
| 2021                | 4314         | 4314                               | 0                |
| 2022                | 5207         | 5207                               | 0                |
| Total               | 17053        | 17053                              | 0                |