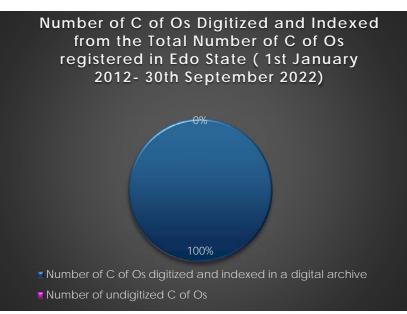

|                     | Total Number | Number of C of Os<br>digitized and | Number of        |
|---------------------|--------------|------------------------------------|------------------|
| <b>Description/</b> | of C of Os   | indexed in a Digital               | undigitized C of |
| Year                | Registered   | archive                            | Os               |
| 2012                | 212          | 212                                | 0                |
| 2013                | 130          | 130                                | 0                |
| 2014                | 338          | 338                                | 0                |
| 2015                | 175          | 175                                | 0                |
| 2016                | 159          | 159                                | 0                |
| 2017                | 268          | 268                                | 0                |
| 2018                | 847          | 847                                | 0                |
| 2019                | 1890         | 1890                               | 0                |
| 2020                | 3513         | 3513                               | 0                |
| 2021                | 4314         | 4314                               | 0                |
| 2022                | 5207         | 5207                               | 0                |
| Total               | 17053        | 17053                              | 0                |