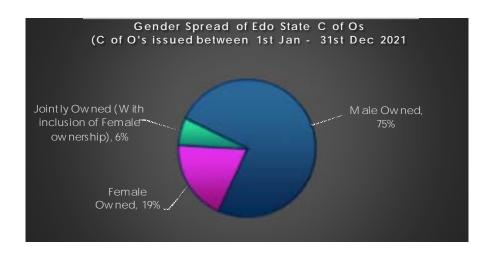

| Ownership of Registered C of Os issued by Gender (both digitized and undigitized) |                                |                                 |
|-----------------------------------------------------------------------------------|--------------------------------|---------------------------------|
|                                                                                   | Number of C of Os Issued       |                                 |
| Ownership Type                                                                    | 1st Jan 2021 -31st<br>Dec 2021 | 1st Jan 2022 -30th<br>Sept 2022 |
| Male Owned                                                                        | 1430                           | 3439                            |
| Female Owned                                                                      | 364                            | 952                             |
| Jointly Owned (With inclusion of Female ownership)                                | 121                            | 259                             |
| Total                                                                             | 1915                           | 4650                            |