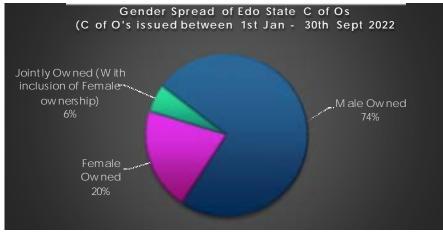

| Ownership of Registered C of Os issued by Gender (both digitized and undigitized) |                                |                                 |
|-----------------------------------------------------------------------------------|--------------------------------|---------------------------------|
|                                                                                   | Number of C of Os Issued       |                                 |
| Ownership Type                                                                    | 1st Jan 2021 -31st<br>Dec 2021 | 1st Jan 2022 -30th<br>Sept 2022 |
| Male Owned                                                                        | 1430                           | 3439                            |
| Female Owned                                                                      | 364                            | 952                             |
| Jointly Owned (With inclusion of Female ownership)                                | 121                            | 259                             |
| Total                                                                             | 1915                           | 4650                            |