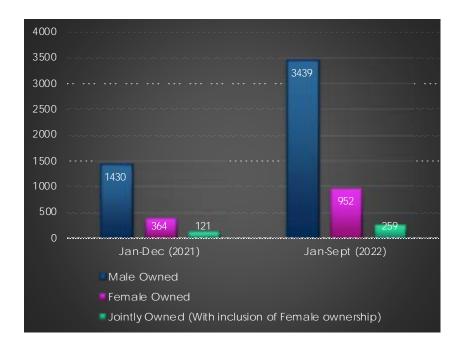

| Ownership of Registered C of Os issued by Gender (both digitized and undigitized) |                                |                                 |
|-----------------------------------------------------------------------------------|--------------------------------|---------------------------------|
|                                                                                   | Number of C of Os Issued       |                                 |
| Ownership Type                                                                    | 1st Jan 2021 -31st<br>Dec 2021 | 1st Jan 2022 -30th<br>Sept 2022 |
| Male Owned                                                                        | 1430                           | 3439                            |
| Female Owned                                                                      | 364                            | 952                             |
| Jointly Owned (With inclusion of Female ownership)                                | 121                            | 259                             |
| Total                                                                             | 1915                           | 4650                            |